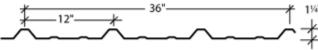

## **PBR Product Information**

- Coverage Width 36"
- Rib Spacing 12" on center
- Rib Height 1-1/4"
- Minimum Slope 1/2:12
- Panel Attachment Exposed Fastening System
- Gauge 26 (Standard); 29, 24, 22 (Optional)
- Finishes Smooth (standard); Embossed (optional)
- Coatings Galvalume Plus®, Signature® 200, Signature® 300