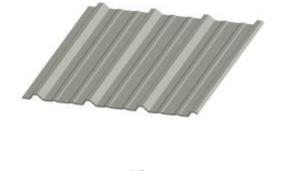

## **PBR PANEL SPECS**

The PBR panel is commonly used for a wide variety of architectural, agricultural, commercial and industrial applications. PBR is a structural panel and an exposed fastener panel that can be used for both roof and wall applications. The minimum roof slope for PBR is ½:12.

## **PBR Product Information**

- Coverage Width 36"
- Rib Spacing 12" on center
- Rib Height 1-1/4"
- Minimum Slope 1/2:12
- Panel Attachment Exposed Fastening System
- Gauge 26 (Standard); 29, 24, 22 (Optional)
- Finishes Smooth (standard); Embossed (optional)
- Coatings Galvalume Plus®, Signature® 200, Signature® 300